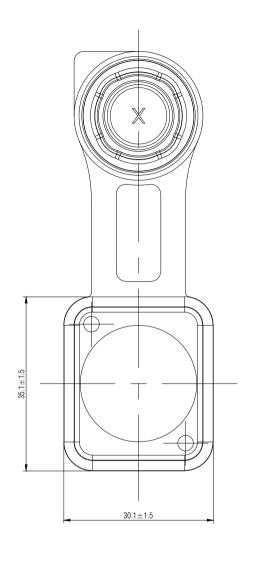

## Note:

- 1. All dimensions in mm.
- 2. Tolerances not specified is  $\pm 0.50$ mm.

|      |                         |            |        | THIS DOCUMENT IS THE PROPERTY OF NEUTRIK.  NO PART THEREOF MAY BE REPRODUCED AND USED WITHOUT THE PRIOR WRITTEN CONSENT OF THE OWNER. | Material:    | Scale:      |              | Date:     | Name: |  |
|------|-------------------------|------------|--------|---------------------------------------------------------------------------------------------------------------------------------------|--------------|-------------|--------------|-----------|-------|--|
|      |                         |            |        |                                                                                                                                       |              | 2:1<br>(A3) | Designer:    | 2022.1.18 | Robin |  |
|      |                         |            |        |                                                                                                                                       |              |             | Checked:     | 2022.1.18 | Rex   |  |
|      |                         |            |        |                                                                                                                                       |              |             | Approved:    |           |       |  |
|      |                         |            |        | Title:                                                                                                                                |              |             | Replaced By: |           | 1     |  |
|      |                         |            |        | SCNAC-                                                                                                                                | Dealesse     |             | '            |           |       |  |
|      |                         |            |        | 0011/10-02                                                                                                                            |              |             | Replaces:    |           | 1     |  |
| A    | Add the "NEUTRIK" Brand | 2023.04.27 | Jie.Yu |                                                                                                                                       | Drawing No.: |             |              |           |       |  |
| Rev. | Revision Details        | Date       | Name   | NEUTRIK                                                                                                                               |              |             | Drawing No.  | 3.663.034 |       |  |