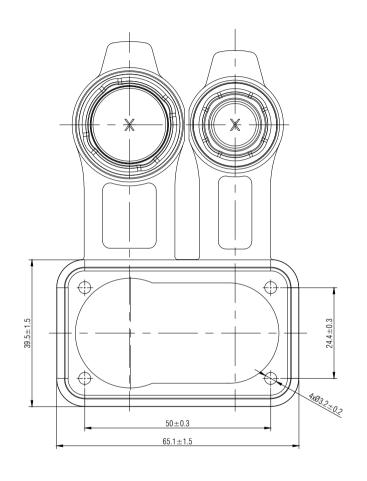

## Note:

- 1. All dimensions in mm.
- 2. Tolerances not specified is  $\pm 0.50$ mm.

|      |                  |      |      | THIS DOCUMENT IS THE PROPERTY OF NEUTRIK. NO PART THEREOF MAY BE REPRODUCED AND USED WITHOUT THE PRIOR WRITTEN CONSENT OF THE OWNER | Material: | Scale:      |              | Date:     | Name: |
|------|------------------|------|------|-------------------------------------------------------------------------------------------------------------------------------------|-----------|-------------|--------------|-----------|-------|
|      |                  |      |      |                                                                                                                                     |           | 3:2<br>(A3) | Designer:    | 2022.1.18 | Robin |
|      |                  |      |      |                                                                                                                                     |           |             | Checked:     | 2022.1.18 | Rex   |
|      |                  |      |      |                                                                                                                                     |           |             | Approved:    |           |       |
|      |                  |      |      | Title:                                                                                                                              |           |             | Replaced By: |           | 1     |
|      |                  |      |      | SCNAC-                                                                                                                              | Replaces: |             |              |           |       |
|      |                  |      |      |                                                                                                                                     |           |             | періасез.    |           | 1     |
|      |                  |      |      |                                                                                                                                     |           |             | Drawing No.: |           |       |
| Rev. | Revision Details | Date | Name | NEUTRIK                                                                                                                             |           |             | ,            | 3.663.036 |       |