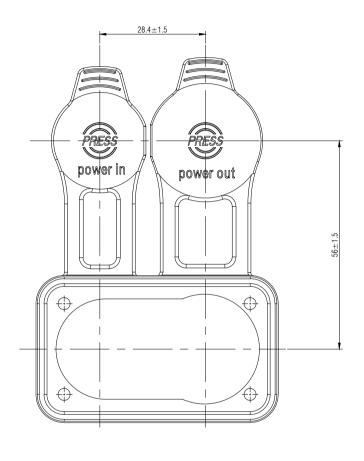

## Note:

- 1. All dimensions in mm.
- 2. Tolerances not specified is  $\pm 0.50$ mm.

|      |                  |      |      | THIS DOCUMENT IS THE PROPERTY OF NEUTRIK. NO PART THEREOF MAY BE REPRODUCED AND USED WITHOUT THE PRIOR WRITTEN CONSENT OF THE OWNER | Material: | Scale:      |              | Date:     | Name: |
|------|------------------|------|------|-------------------------------------------------------------------------------------------------------------------------------------|-----------|-------------|--------------|-----------|-------|
|      |                  |      |      |                                                                                                                                     |           | 3:2<br>(A3) | Designer:    | 2022.1.18 | Robin |
|      |                  |      |      |                                                                                                                                     |           |             | Checked:     | 2022.1.18 | Rex   |
|      |                  |      |      |                                                                                                                                     |           |             | Approved:    |           |       |
|      |                  |      |      | Title:                                                                                                                              |           |             | Replaced By: |           | 1     |
|      |                  |      |      | SCNAC-                                                                                                                              | Replaces: |             |              |           |       |
|      |                  |      |      |                                                                                                                                     |           |             | періасез.    |           | 1     |
|      |                  |      |      |                                                                                                                                     |           |             | Drawing No.: |           |       |
| Rev. | Revision Details | Date | Name | NEUTRIK                                                                                                                             |           |             | ,            | 3.663.036 |       |