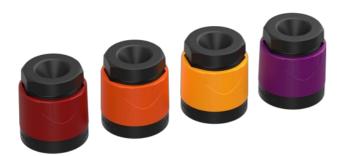

Colored bushing for speakON NL4FXX-W-\* and NL2FXX-W-S.

## **Ordering information**

| Product code | Color  | Matching Product          |
|--------------|--------|---------------------------|
| XXS-2        | red    | NL4FXX-W-S and NL2FXX-W-S |
| XXS-3        | orange | NL4FXX-W-S and NL2FXX-W-S |
| XXS-4        | yellow | NL4FXX-W-S and NL2FXX-W-S |
| XXS-7        | violet | NL4FXX-W-S and NL2FXX-W-S |
| XXL-2        | red    | NL4FXX-W-L                |
| XXL-3        | orange | NL4FXX-W-L                |
| XXL-4        | yellow | NL4FXX-W-L                |
| XXL-7        | violet | NL4FXX-W-L                |