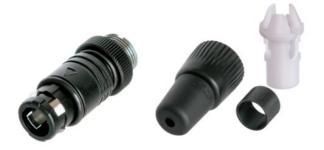

## **SC8 W + SR8 W**

SC8 W cable connector housing for female and male inserts, black coated, 180° coding and SR8 W bushing with chuck type strain relief - IP54 for waterproof connections

The modular system of the miniCON series offers the possibility to assemble a desired connector from a wide range of various parts. Including additional parts for special versions (e.g. cable connector extension, crimp set, ...).