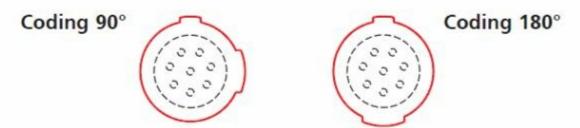

## Polarization

Housing: Two variants of metal polarizing guides (90° and 180°).

**Insert:** The male and female insert can be assembled in all three housings.