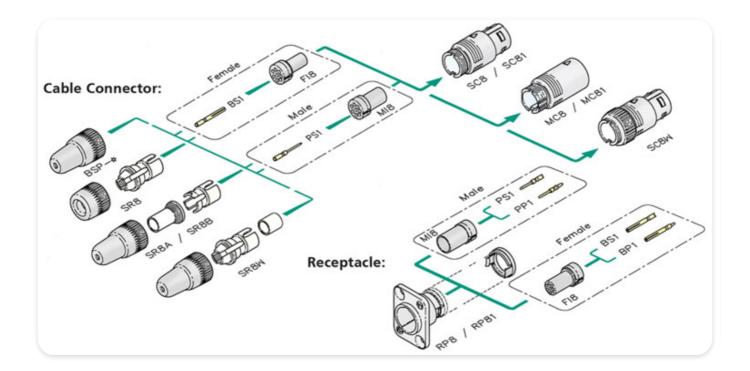

## **SC8 W + SR8 W**

SC8 W cable connector housing for female and male inserts, black coated, 180° coding and SR8 W bushing with chuck type strain relief - IP54 for waterproof connections

The modular system of the miniCON series offers the possibility to assemble a desired connector from a wide range of various parts. Including additional parts for special versions (e.g. cable connector extension, crimp set, ...).

## **Features & Benefits**

- Contact configuration can be selected from 1 to 8 contacts
- Easy assembly: Contact soldering / crimping in disassembled condition avoids awkward wiring of high density contacts.
- Precise and robust all metal housing
- Push-pull self-locking system
- Coding system possible (polarization)

## Polarization

Housing: Two variants of metal polarizing guides (90° and 180°).

**Insert:** The male and female insert can be assembled in all three housings.