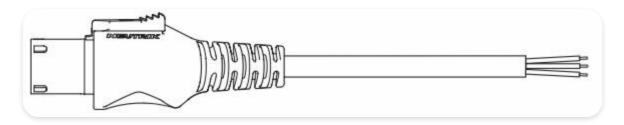

## powerCON TRUE1 - Power cord open-end

Ready-made overmolded power cord in protection class IP65. The cable utilizes standard duty cord with 3 conductors with cross section 1.5 mm<sup>2</sup> or AWG 12.

The cables are equipped with overmolded Neutrik powerCON TRUE1 NAC3FX-W or NAC3MX-W. The other end is open for termination of local connectors. Overmolded local connectors on request. The cables are available in different lengths.