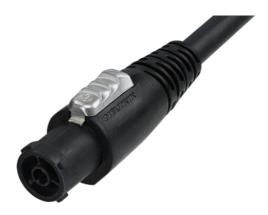

## powerCON TRUE1 - Power cord open-end

Ready-made overmolded power cord in protection class IP65. The cable utilizes standard duty cord with 3 conductors with cross section 1.5 mm<sup>2</sup> or AWG 12.

The cables are equipped with overmolded Neutrik powerCON TRUE1 NAC3FX-W or NAC3MX-W. The other end is open for termination of local connectors. Overmolded local connectors on request. The cables are available in different lengths.