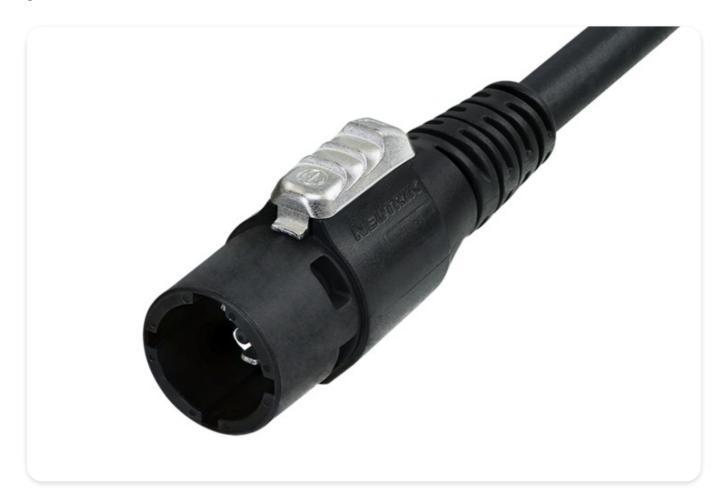

izes standard duty cord with 3 conductors with cross section 1.5 mm<sup>2</sup> or AWG 12.

The cables are equipped with overmolded Neutrik powerCON TRUE1 NAC3FX-W or NAC3MX-W. The other end is open for termination of local connectors. Overmolded local connectors on request. The cables are available in different lengths.

### **Cable Part Number Breakdown**



### powerCON TRUE1

The powerCON TRUE1 is a locking waterproof 16 A (USA: 20 A) true mains connector. It replaces appliance couplers wherever a very rugged solution in combination with a locking device is needed in order to guarantee a safe power connection.

The powerCON TRUE1 is a connector with breaking capacity (CBC), i.e. it can be connected or disconnected under load or live.

#### NEUTRIK

### powerCON TRUE1 Power Cable male



# Mating scenario powerCON TRUE 1 chassis connector NAC3FPX-W



#### NEUTRIK

# Mating scenario powerCON TRUE 1 chassis connector NAC3MPX-W



# Mating scenario powerCON TRUE 1 chassis connector NAC3PX



### powerCON TRUE1 Power Cord