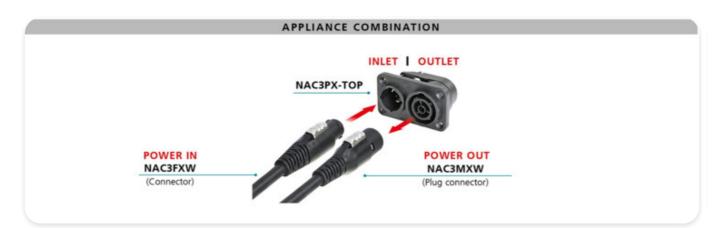

mination of local connectors. Overmolded local connectors on request. The cables are available in different lengths.

### **Cable Part Number Breakdown**



### powerCON TRUE1

The powerCON TRUE1 is a locking waterproof 16 A (USA: 20 A) true mains connector. It replaces appliance couplers wherever a very rugged solution in combination with a locking device is needed in order to guarantee a safe power connection.

The powerCON TRUE1 is a connector with breaking capacity (CBC), i.e. it can be connected or disconnected under load or live.

#### NEUTRIK

### powerCON TRUE1 Power Cable male



# Mating scenario powerCON TRUE 1 chassis connector NAC3FPX-W



#### NEUTRIK

# Mating scenario powerCON TRUE 1 chassis connector NAC3MPX-W



# Mating scenario powerCON TRUE 1 chassis connector NAC3PX



### powerCON TRUE1 Power Cord