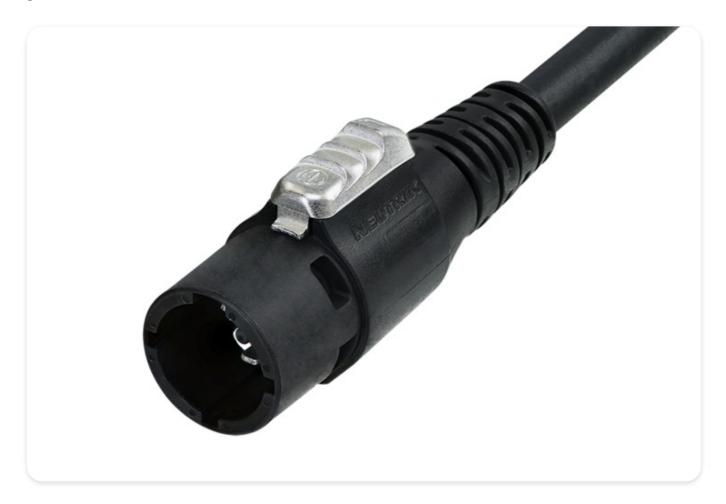

powerCON TRUE1 -Interconnection cordset (NKPF-M\*)

Ready-made overmolded power cord in protection class IP65. The cable utilizes standard duty cord with 3 conductors with cross section 1.5 mm<sup>2</sup> or AWG 12.

The cables are equipped with Neutrik powerCON TRUE1 NAC3FX-W and NAC3MX-W. Cables are available in different lengths.

# Partnumber Breakdown



### powerCON TRUE1

The powerCON TRUE1 is a locking waterproof 16 A (USA: 20 A) true mains connector. It replaces appliance couplers wherever a very rugged solution in combination with a locking device is needed in order to guarantee a safe power connection.

The powerCON TRUE1 is a connector with breaking capacity (CBC), i.e. it can be connected or disconnected under load or live.

#### NEUTRIK

### powerCON TRUE1 Power Cable male



# Mating scenario powerCON TRUE 1 cable extension





# powerCON TRUE1 Extension Cord