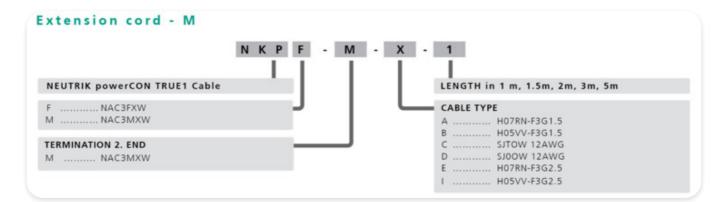

# powerCON TRUE1 -Interconnection cordset (NKPF-M\*)

Ready-made overmolded power cord in protection class IP65. The cable utilizes standard duty cord with 3 conductors with cross section 1.5 mm<sup>2</sup> or AWG 12.

The cables are equipped with Neutrik powerCON TRUE1 NAC3FX-W and NAC3MX-W. Cables are available in different lengths.

# Partnumber Breakdown



### powerCON TRUE1

The powerCON TRUE1 is a locking waterproof 16 A (USA: 20 A) true mains connector. It replaces appliance couplers wherever a very rugged solution in combination with a locking device is needed in order to guarantee a safe power connection.

The powerCON TRUE1 is a connector with breaking capacity (CBC), i.e. it can be connected or disconnected under load or live.

#### NEUTRIK

### powerCON TRUE1 Power Cable male



# Mating scenario powerCON TRUE 1 cable extension





# powerCON TRUE1 Extension Cord