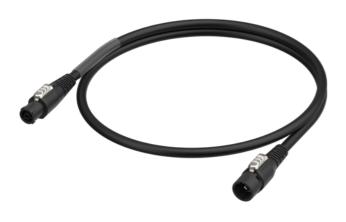

# powerCON TRUE1 -Interconnection cordset (NKPF-M\*)

Ready-made overmolded power cord in protection class IP65. The cable utilizes standard duty cord with 3 conductors with cross section 1.5 mm<sup>2</sup> or AWG 12.

The cables are equipped with Neutrik powerCON TRUE1 NAC3FX-W and NAC3MX-W. Cables are available in different lengths.