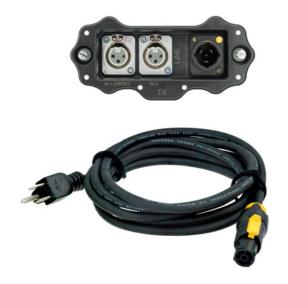

## NXP-TM-ANA / NXP-TM-ANA-PI

\*DISCONTINUED\*

XIRIUM PRO US Transmitter TX Analog Line Input Module, including NKXPF-5-15-3