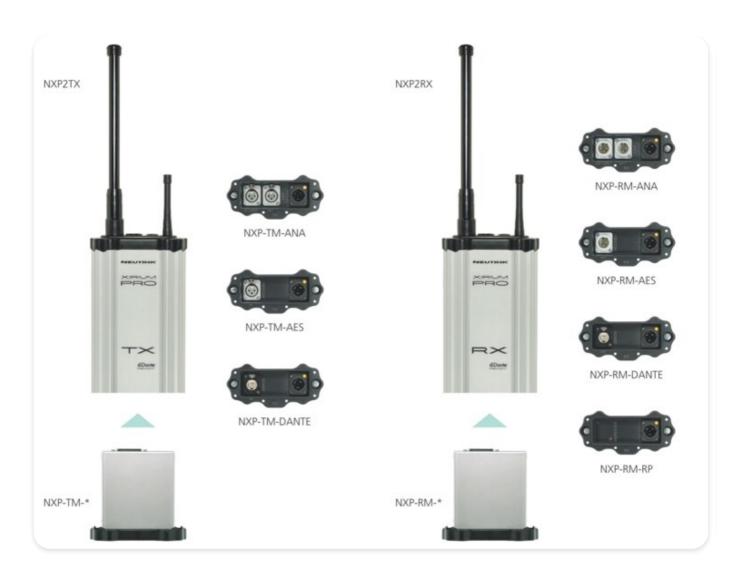

## Input and output module options handle common signal type

Whether the signal type is analog, digital (AES/EBU) or Dante, XIRIUM PRO offers modules to accept any of them. Signal types may also be converted from one type to another, simply by selecting the appropriate module. Need to transmit an analog signal and plug into a digital input? No problem. Select an analog input module for the transmitter, and the AES digital output module for the receiver. In fact, every receiver in a system can use a different output module, allowing for signal conversion to the type used by your device.