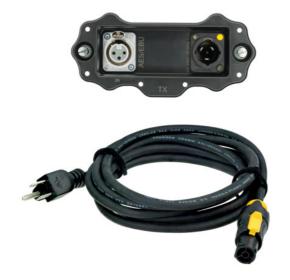

## NXP-TM-AES / NXP-TM-AES-PI

\*DISCONTINUED\*

XIRIUM PRO US Transmitter TX Digital AES/EBU Input Module, including NKXPF-5-15-3