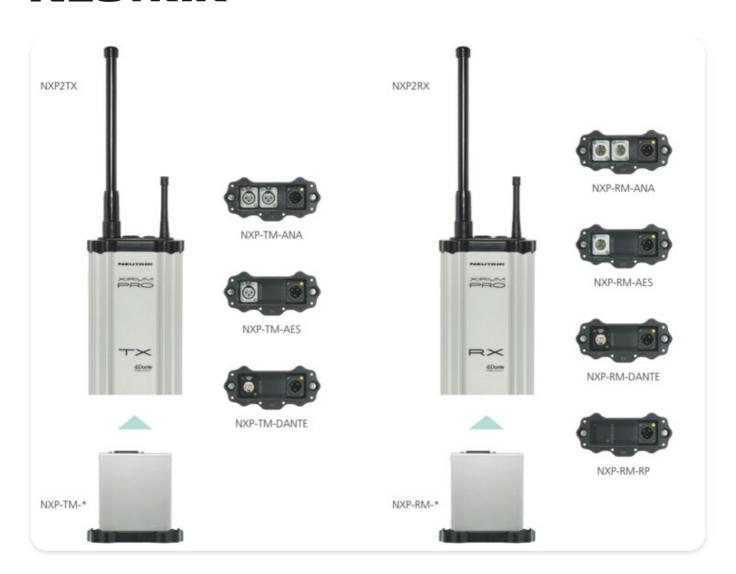

## Input and output module options handle common signal type

Whether the signal type is analog, digital (AES/EBU) or Dante, XIRIUM PRO offers modules to accept any of them. Signal types may also be converted from one type to another, simply by selecting the appropriate module. Need to transmit an analog signal and plug into a digital input? No problem. Select an analog input module for the transmitter, and the AES digital output module for the receiver. In fact, every receiver in a system can use a different output module, allowing for signal conversion to the type used by your device.