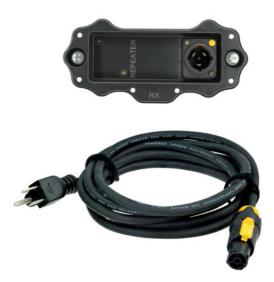

## NXP-RM-RP / NXP-RM-RP-PI

\*DISCONTINUED\*

XIRIUM PRO US Receiver RX Repeater Module, including NKXPF-5-15-3

## **Exceeding boundaries**

The repeater is the perfect extension of the system: When used, the system range can be doubled, and walls, corners, or other obstacles may be overcome.

## Extended true diversity for even more reliable reception

Since the repeater duplicates and forwards the signals received from the transmitter it becomes a second, redundant audio source for every receiver. Each receiver automatically selects the best signal and switches between them without interruption.