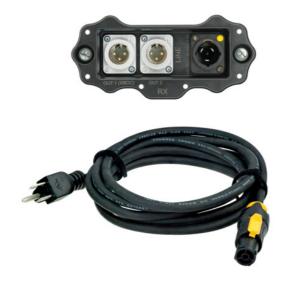

## NXP-RM-ANA / NXP-RM-ANA-PI

\*DISCONTINUED\*

XIRIUM PRO US Receiver RX Analog Line Output Module, including NKXPF-5-15-3