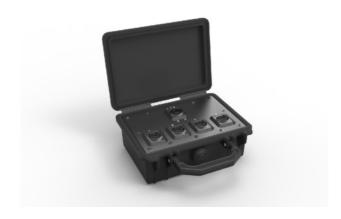

## NO4\*BB4D-A

opticalCON 4 breakout box: 1 x NO4FDW-A to 4 x NO2-4FDW-A (channel A connected)

The breakout boxes are used to split a 4-channel point-to-point opticalCON QUAD connection. In mated condition the boxes are dust and water resistant acc. protection class IP 65. The closed boxes are protected according to IP67.