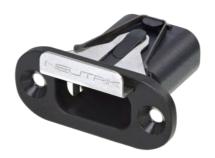

Lockable USB Type-C chassis

## **Features & Benefits**

- ✓ Push Pull mating design provides secure locking system if mated with NMK-20U\*
- Reversible USB-C housing
- Front and rear side mountable
- ✓ Guiding housing for better protection of receptacles
- ✓ USB receptacle not in scope of delivery