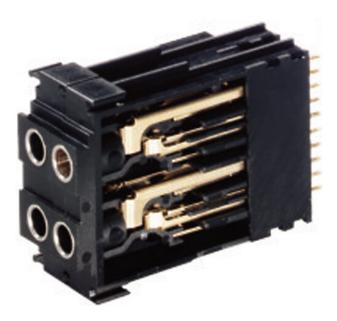

## NJ3TTA-4-FN

Blocks of 2 pre-configured jack-pairs, full normalled, cover ident color: green

**Technical Information** 

| Product               |                                                                      |
|-----------------------|----------------------------------------------------------------------|
| Title                 | NJ3TTA-4-FN                                                          |
| Connection Type       | Patch Panel                                                          |
|                       |                                                                      |
| Electrical            |                                                                      |
| Signal Type           | Digital suitability acc. AES/EBU (3.072 Mb/s and 6.144 Mb/s)         |
| Contact resistance    | <b>20 m</b> Ω                                                        |
| Contact resistance    | < <b>25</b> mΩ                                                       |
| Dielectric strength   | 1 kVdc                                                               |
| Frequencyrange        | DC to > 50 MHz                                                       |
| Insulation resistance | > 1 GΩ @ 500 V dc                                                    |
| Channel separation    | > 100 dB @ 10 kHz, 600 terminated<br>> 40 dB @ 6 MHz, 110 terminated |