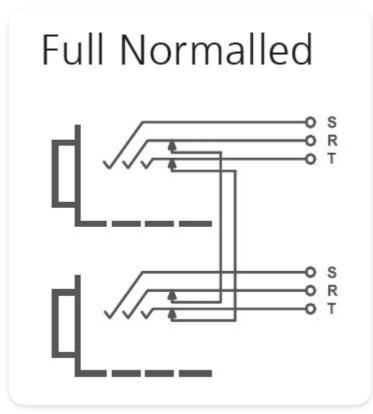

## NJ3TTA-4-FN

Blocks of 2 pre-configured jack-pairs, full normalled, cover ident color: green

**Technical Information** 

| Product               |                                                                      |
|-----------------------|----------------------------------------------------------------------|
| Title                 | NJ3TTA-4-FN                                                          |
| Connection Type       | Patch Panel                                                          |
|                       |                                                                      |
| Electrical            |                                                                      |
| Signal Type           | Digital suitability acc. AES/EBU (3.072 Mb/s and 6.144 Mb/s)         |
| Contact resistance    | <b>20 m</b> Ω                                                        |
| Contact resistance    | < <b>25</b> mΩ                                                       |
| Dielectric strength   | 1 kVdc                                                               |
| Frequencyrange        | DC to > 50 MHz                                                       |
| Insulation resistance | > 1 GΩ @ 500 V dc                                                    |
| Channel separation    | > 100 dB @ 10 kHz, 600 terminated<br>> 40 dB @ 6 MHz, 110 terminated |