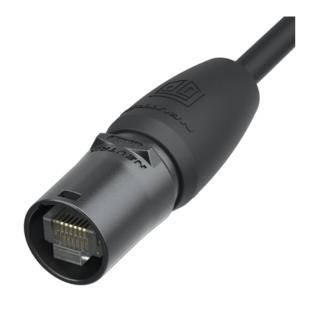

## NEUTRIK

Cable connector carrier consists of a shell, chuck and boot. The boot is suitable for cable diameters from 5 - 8 mm. For non pre-assembled cables only. Cable connector carrier does not include a RJ45 plug.

## **Features & Benefits**

- ✓ The RJ45 system for harsh and demanding environment
- ✓ Cable connector carrier accepts the most common RJ45 plugs (see list at downloads)
- ✓ IP65 rated and TOP approved in consideration to UL50E by mating with related cable or chassis connector of the XLR TOP range
- Rugged diecast shell and unique chuck type strain relief

- Protects Ethernet connections in a variety of commercial type applications and is designed to prevent breakage of the fragile components of standard RJ45 connectors
- ✓ Allows assembly of non pre-assembled conventional RJ45 cables