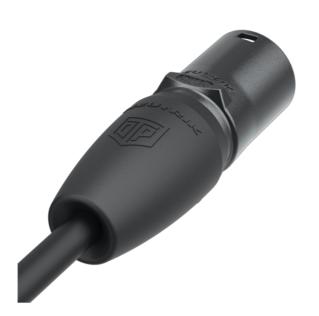

## NEUTRIK

Cable connector carrier consists of a shell, chuck and boot. The boot is suitable for cable diameters from 5 - 8 mm. For non pre-assembled cables only. Cable connector carrier does not include a RJ45 plug.

IP65 rated and TOP approved in consideration to UL50E by mating with related cable or chassis connector of the XLR TOP range.

ATTENTION: Does not intermate with the CAT6 chassis connectors NE8FDY-C6 and NE8FDY-C6-B.