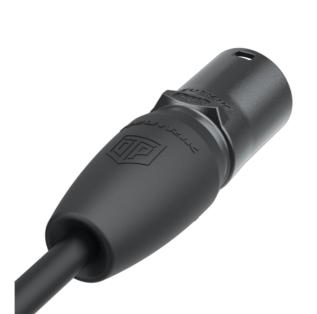

## NE8MX-B-TOP-14

Cable connector carrier consists of a black chromium shell, chuck and boot. The boot is suitable for cable diameters from 8 - 10 mm. For non pre-assembled cables only. Cable connector carrier does not include a RJ45 plug.

IP65 rated and TOP approved in consideration to UL50E by mating with related cable or chassis connector of the XLR TOP range.

ATTENTION: Does not intermate with the CAT6 chassis connectors NE8FDY-C6 and NE8FDY-C6-B.

## **Features & Benefits**

- ✓ The RJ45 system for harsh and demanding environment
- ✓ Cable connector carrier accepts the most common RJ45 plugs (see list at downloads)
- ✓ IP65 rated and TOP approved in consideration to UL50E by mating with related cable or chassis connector of the XLR TOP range
- Rugged diecast shell and unique chuck type strain relief

- Protects Ethernet connections in a variety of commercial type applications and is designed to prevent breakage of the fragile components of standard RJ45 connectors
- ✓ Allows assembly of non pre-assembled conventional RJ45 cables