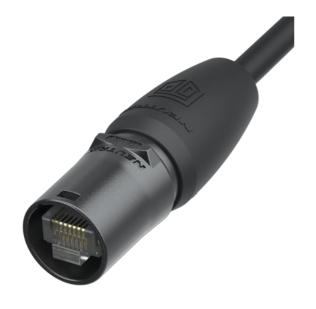

## NE8MX-B-TOP-14

Cable connector carrier consists of a black chromium shell, chuck and boot. The boot is suitable for cable diameters from 8 - 10 mm. For non pre-assembled cables only. Cable connector carrier does not include a RJ45 plug.

IP65 rated and TOP approved in consideration to UL50E by mating with related cable or chassis connector of the XLR TOP range.

ATTENTION: Does not intermate with the CAT6 chassis connectors NE8FDY-C6 and NE8FDY-C6-B.

## **Features & Benefits**

- ✓ The RJ45 system for harsh and demanding environment
- ✓ Cable connector carrier accepts the most common RJ45 plugs (see list at downloads)
- ✓ IP65 rated and TOP approved in consideration to UL50E by mating with related cable or chassis connector of the XLR TOP range
- Rugged diecast shell and unique chuck type strain relief

- Protects Ethernet connections in a variety of commercial type applications and is designed to prevent breakage of the fragile components of standard RJ45 connectors
- ✓ Allows assembly of non pre-assembled conventional RJ45 cables