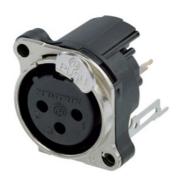

## NC3FBV2-DA

3 pole female XLR receptacle, grounding: mating connector shell to pin1 and front panel, horizontal PCB mount

Same as A series with exception of a metal mounting flange featuring continuous circumferential ground contact to chassis for best EMC practice. With the asymmetric push an additional space saving of appr. 20 % can be achieved. UL recognized component.

## **Features & Benefits**

- Smallest XLR receptacles, highest packing density
- Metal mounting flange featuring continuous circumferential ground contact to chassis for best EMC and RF protection
- ✓ Tulip type female contact
- ✓ Housing flammability UL94V-0
- ✓ For space sensitive applications 20 % space saving