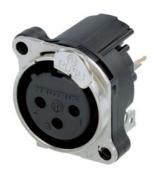

## NC3FBV1-DA

3 pole female XLR receptacle, grounding: mating connector shell to pin1 and front panel, horizontal PCB mount

Same as A series with exception of a metal mounting flange featuring continuous circumferential ground contact to chassis for best EMC practice. With the asymmetric push an additional space saving of appr. 20 % can be achieved. UL recognized component.

## **Features & Benefits**

- Smallest XLR receptacles, highest packing density
- Metal mounting flange featuring continuous circumferential ground contact to chassis for best EMC and RF protection
- ✓ Tulip type female contact
- ✓ Housing flammability UL94V-0
- ✓ For space sensitive applications 20 % space saving