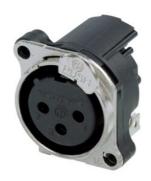

## NC3FBH1-DA

3 pole female XLR receptacle, grounding: mating connector shell to pin1 and front panel, horizontal PCB mount

Same as A series with exception of a metal mounting flange featuring continuous circumferential ground contact to chassis for best EMC practice. With the asymmetric push an additional space saving of appr. 20 % can be achieved. UL recognized component.