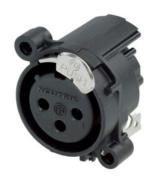

## NC3FAH1-DA

3 pole female XLR receptacle, grounding: mating connector shell to pin1 and front panel, horizontal PCB mount, asymmetric push

The `State of the Art` receptacle. Round plastic body XLR PCB mount panel connector. These have the smallest size and highest packing density (23mm between centres). With the asymmetric push an additional space saving of appr. 20 % can be achieved. New designed tulip type contacts with hard gold plating and polished contact areas. UL recognized component.

## **Features & Benefits**

- Smallest XLR receptacles, highest packing density
- Plastic housing, steel latch lock
- ✓ Tulip type female contact
- Polished contact areas and hard gold plating
- Housing flammability UL94 V-0
- ✓ For space sensitive applications 20 % space saving