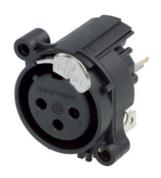

## NC3FAAV1-DA

3 pole female XLR receptacle, grounding: mating connector shell to pin1 and front panel, vertical PCB mount

Most cost-effective round plastic body XLR PCB mount panel connector. Front panel cutout and PCB layout 100% compatible to A series. "Tulip" type contact design with high contact pressure for highest durability. With the asymmetric push tab an additional space saving of appr. 20 % can be achieved. Flammability rating UL94HB. UL recognized component.