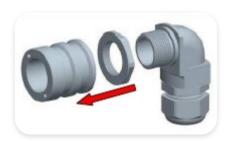

### **NAOBO**

NAOBO is a flexible chassis mounting and adaption solution with cable strain relief to meet any kind of standard fiber connector (z.B. LC, SC, ST). With a cable tie it can be fixed to a rack. The breakout adapter can be mounted straight or angled.

Breakout-Adapter-Kit consisting of 1 NAOBO plastic housing, 1 counter nut, 1 90° rear shell, 1 PG-gland, 1 cable tie and 2 screws.



NAOBO can be equipped with any D-size chassis connector.



## **Breakout-Adapter-Kit - scope of delivery**



## **Straight mount**



# **Angled mount**





## **NAOBO** application example



#### **Technical Information**

| Product |       |
|---------|-------|
| Title   | NAOBO |

| Mechanical               |             |
|--------------------------|-------------|
| Wiresize                 |             |
| Durchmesser Kabelauslass | 7.5 - 13 mm |