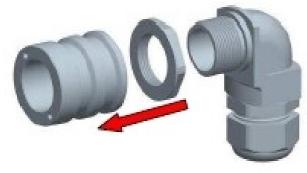

### **NAOBO**

NAOBO is a flexible chassis mounting and adaption solution with cable strain relief to meet any kind of standard fiber connector (z.B. LC, SC, ST). With a cable tie it can be fixed to a rack. The breakout adapter can be mounted straight or angled.

Breakout-Adapter-Kit consisting of 1 NAOBO plastic housing, 1 counter nut, 1 90° rear shell, 1 PG-gland, 1 cable tie and 2 screws.



NAOBO can be equipped with any D-size chassis connector.



## **Breakout-Adapter-Kit - scope of delivery**



## **Straight mount**



# **Angled mount**





## **NAOBO** application example



#### **Technical Information**

| Product |       |
|---------|-------|
| Title   | NAOBO |

| Mechanical               |             |
|--------------------------|-------------|
| Wiresize