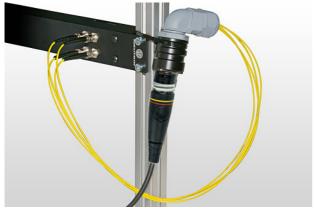

### **NAOBO**

NAOBO is a flexible chassis mounting and adaption solution with cable strain relief to meet any kind of standard fiber connector (z.B. LC, SC, ST). With a cable tie it can be fixed to a rack. The breakout adapter can be mounted straight or angled.

Breakout-Adapter-Kit consisting of 1 NAOBO plastic housing, 1 counter nut, 1 90° rear shell, 1 PG-gland, 1 cable tie and 2 screws.



NAOBO can be equipped with any D-size chassis connector.



## **Breakout-Adapter-Kit - scope of delivery**



## **Straight mount**



# **Angled mount**





## **NAOBO** application example



#### **Technical Information**

| Product |       |
|---------|-------|
| Title   | NAOBO |

| Mechanical               |             |
|--------------------------|-------------|
| Wiresize