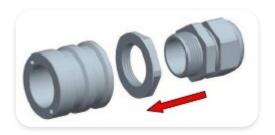

### **NAOBO**

NAOBO is a flexible chassis mounting and adaption solution with cable strain relief to meet any kind of standard fiber connector (z.B. LC, SC, ST). With a cable tie it can be fixed to a rack. The breakout adapter can be mounted straight or angled.

Breakout-Adapter-Kit consisting of 1 NAOBO plastic housing, 1 counter nut, 1 90° rear shell, 1 PG-gland, 1 cable tie and 2 screws.



NAOBO can be equipped with any D-size chassis connector.



## **Breakout-Adapter-Kit - scope of delivery**



## **Straight mount**



# **Angled mount**





## **NAOBO** application example



#### **Technical Information**

| Product |       |
|---------|-------|
| Title   | NAOBO |

| Mechanical               |             |
|--------------------------|-------------|
| Wiresize                 |             |
| Durchmesser Kabelauslass | 7.5 - 13 mm |