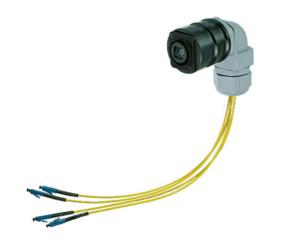

Breakout-Adapter-Kit consisting of 1 NAOBO plastic housing, 1 counter nut, 1 90° rear shell, 1 PG-gland, 1 cable tie and 2 screws.

NAOBO can be equipped with any D-size chassis connector.

## **Breakout-Adapter-Kit - scope of delivery**