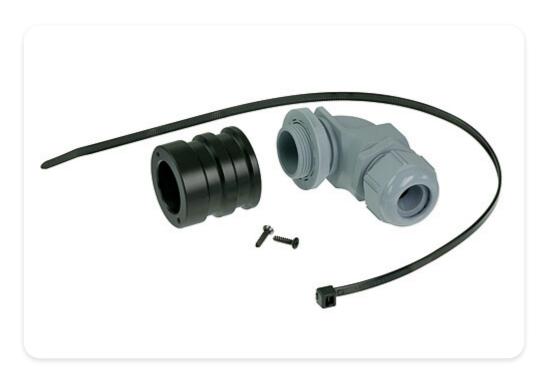

Breakout-Adapter-Kit consisting of 1 NAOBO plastic housing, 1 counter nut, 1 90° rear shell, 1 PG-gland, 1 cable tie and 2 screws.

NAOBO can be equipped with any D-size chassis connector.

## **Breakout-Adapter-Kit - scope of delivery**