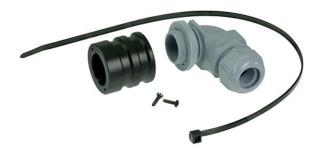

### **NAOBO**

NAOBO is a flexible chassis mounting and adaption solution with cable strain relief to meet any kind of standard fiber connector (z.B. LC, SC, ST). With a cable tie it can be fixed to a rack. The breakout adapter can be mounted straight or angled.

Breakout-Adapter-Kit consisting of 1 NAOBO plastic housing, 1 counter nut, 1 90° rear shell, 1 PG-gland, 1 cable tie and 2 screws.



NAOBO can be equipped with any D-size chassis connector.



## **Breakout-Adapter-Kit - scope of delivery**



## **Straight mount**



# **Angled mount**





## **NAOBO** application example



#### **Technical Information**

| Product |       |
|---------|-------|
| Title   | NAOBO |

| Mechanical               |             |
|--------------------------|-------------|
| Wiresize