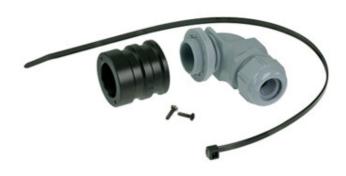

### **NAOBO**

NAOBO is a flexible chassis mounting and adaption solution with cable strain relief to meet any kind of standard fiber connector (z.B. LC, SC, ST). With a cable tie it can be fixed to a rack. The breakout adapter can be mounted straight or angled.

Breakout-Adapter-Kit consisting of 1 NAOBO plastic housing, 1 counter nut, 1 90° rear shell, 1 PG-gland, 1 cable tie and 2 screws.



NAOBO can be equipped with any D-size chassis connector.



## **Breakout-Adapter-Kit - scope of delivery**



## **Straight mount**



# **Angled mount**





## **NAOBO** application example



#### **Technical Information**

| Product |       |
|---------|-------|
| Title   | NAOBO |

| Mechanical               |             |
|--------------------------|-------------|
| Wiresize                 |             |
| Durchmesser Kabelauslass | 7.5 - 13 mm |