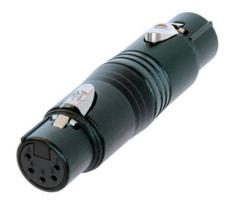

## NA5FF-B

5 pole XLR female - 5 pole XLR female (gender conversion adapter, black coating)