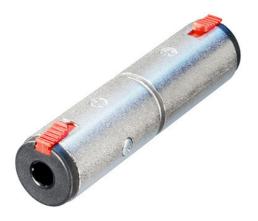

## NA3JJ

Stereo 1/4" locking jack - Stereo 1/4" locking jack (Tip, Ring, Sleeve contact), extension adapter

## **Features & Benefits**

- Versatile, pre-wired and ready to use adapters to reliably interlock various connector systems
- Professional look and compact space saving design, based on the X Series (XLR worldwide accepted standard)
- Rugged diecast shell for best reliability.