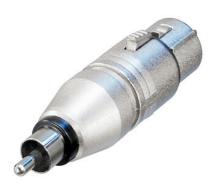

## **NA2FPMM**

3 pole XLR female - RCA / phono plug

Wired according to IEC 268-12:

Pin 2: signal

Pin 1 and 3: connected to ground