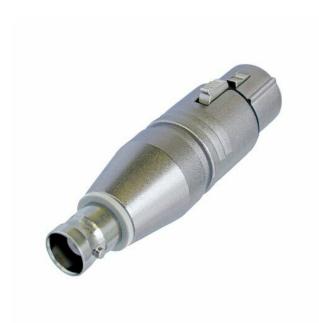

## **NA2FBNC**

3 pole XLR female - BNC socket

Wired according to IEC 268-12:

Pin 2: signal

Pin 1 and 3: connected to ground