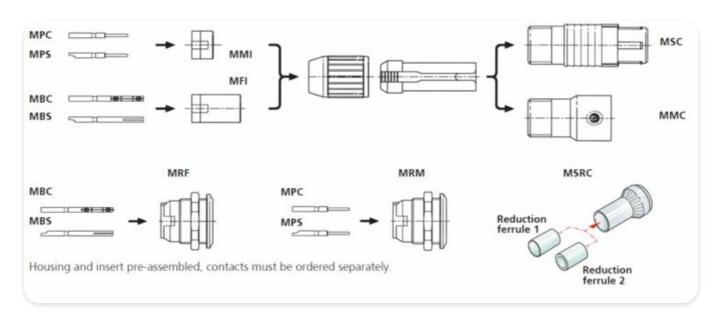

## **MSC**

Cable connector housing incl. chuck type strain relief and bushing for male and female inserts

The modular system of the miniCON series offers the possibility to assemble a desired connector from a wide range of various parts. Including additional parts for special versions (e.g. cable connector extension, crimp set, ...).

## **Modular System**