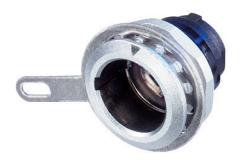

## **MRM**

\*\*\* DISCONTINUED \*\*\*

Male chassis connector housing and insert preassembled. Contacts have to be ordered separately.

The modular system of the miniCON series offers the possibility to assemble a desired connector from a wide range of various parts. Including additional parts for special versions (e.g. cable connector extension, crimp set, ...).

## **Technical Information**

| Product         |         |
|-----------------|---------|
| Title           | MRM     |
| Connection Type | miniCON |
| Gender          | male    |

| Mechanical         |               |
|--------------------|---------------|
| Wiresize           |               |
| Locking device     | Push-Pull     |
| Mounting direction | Rear mounting |
| Chassis shape      | 14.10 mm      |