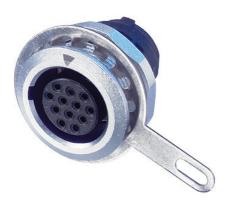

## **MRF**

Female chassis connector housing and insert preassembled. Contacts have to be ordered separately.

The modular system of the miniCON series offers the possibility to assemble a desired connector from a wide range of various parts. Including additional parts for special versions (e.g. cable connector extension, crimp set, ...).