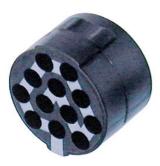

**MMI** Male insert for up to 12 contacts

The modular system of the miniCON series offers the possibility to assemble a desired connector from a wide range of various parts. Including additional parts for special versions (e.g. cable connector extension, crimp set, ...).

## **Features & Benefits**

- Easy assembly: contact soldering / crimping in disassembled condition avoids awkward wiring of high density contacts
- ✓ Up to 12 contacts selectable
- Push-pull self-locking system
- Rugged, precisely machined all metal design
- Gold plated contacts