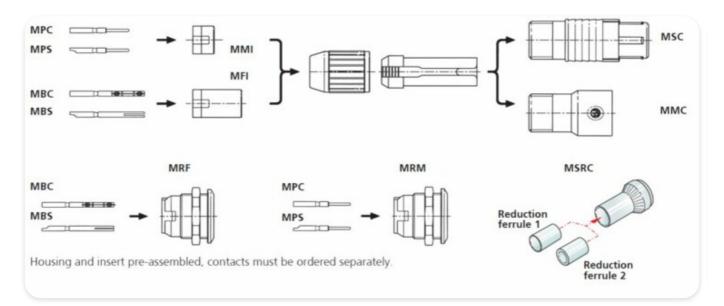

## **Modular System**

**MMI** Male insert for up to 12 contacts

The modular system of the miniCON series offers the possibility to assemble a desired connector from a wide range of various parts. Including additional parts for special versions (e.g. cable connector extension, crimp set, ...).