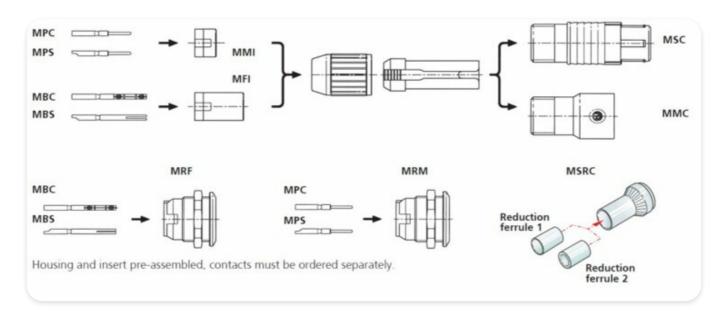

s

Wire size: AWG 20

The modular system of the miniCON series offers the possibility to assemble a desired connector from a wide range of various parts. Including additional parts for special versions (e.g. cable connector extension, crimp set, ...).

The miniCON with its flexible and compact design is perfectly suitable for multipin/industrial applications. The rugged all metal miniature connector offers a push-pull locking device and stands out by an excellent cost/performance ratio.

## **Features & Benefits**

- Easy assembly: contact soldering / crimping in disassembled condition avoids awkward wiring of high density contacts
- ✓ Up to 12 contacts selectable
- Push-pull self-locking system
- Rugged, precisely machined all metal design
- Gold plated contacts



## **Modular System**



## **Technical Information**

| Product         |         |
|-----------------|---------|
| Title           | MBS     |
| Connection Type | miniCON |
| Gender          | female  |

| Mechanical |                 |
|------------|-----------------|
| Wiresize   | AWG 20          |
| Wiring     | Solder contacts |

| Environmental |                           |
|---------------|---------------------------|
| Solderability | Complies with IEC 68-2-20 |