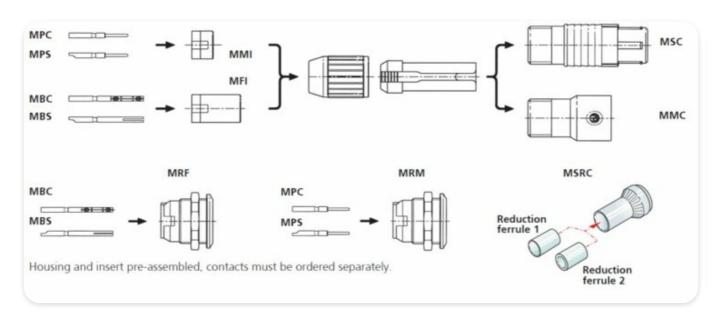

d: No. 5 / M22520/2-01

The modular system of the miniCON series offers the possibility to assemble a desired connector from a wide range of various parts. Including additional parts for special versions (e.g. cable connector extension, crimp set, ...).

The miniCON with its flexible and compact design is perfectly suitable for multipin/industrial applications. The rugged all metal miniature connector offers a push-pull locking device and stands out by an excellent cost/performance ratio.

## **Features & Benefits**

- Easy assembly: contact soldering / crimping in disassembled condition avoids awkward wiring of high density contacts
- Up to 12 contacts selectable
- Push-pull self-locking system
- Rugged, precisely machined all metal design
- Gold plated contacts



## **Modular System**



## **Technical Information**

| Product         |         |
|-----------------|---------|
| Title           | MBC     |
| Connection Type | miniCON |
| Gender          | female  |

| Mechanical |                     |
|------------|---------------------|
| Wiresize   | 0,22 mm²            |
| Wiresize   | 24 AWG              |
| Wiring     | Crimp contacts      |
| Crimp size | No. 5 / M22520/2-01 |