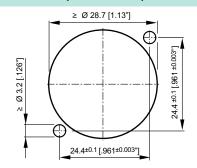

### Panel Cutout (Rear Side)

Find more details of powerCON TRUE1 TOP on www.neutrik.com.

Draft. Nr.: BDA 545 V3 2023-03-16 Update:

Neutrik AG | LI-9494 Schaan

www.neutrik.com

Data subject to change without prior notice. © 2023 NEUTRIK®. NEUTRIK®, powerCON are registered trademark of Neutrik AG. ALL RIGHTS RESERVED.