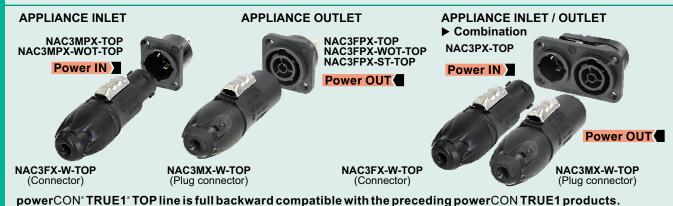

# **OPERATING & ASSEMBLY INSTRUCTION NAC3FPX-TOP & NAC3FPX-WOT-TOP** powerCON TRUE1 TOP | APPLIANCE OUTLET

### **APPLICATION INSTRUCTION**

## Application:

- The powerCON° TRUE1° system is certified as a connector with breaking capacity according IEC 60320, VDE 0625.
- It is intended for use as an appliance coupler and interconnection coupler.
- It serves to supply power to an appliance and from an appliance to other equipment.
- To be installed by qualified person only.

### CONNECTOR ASSIGNMENT:



### **ASSEMBLY INSTRUCTION**



### Panel Cutout (Rear Side)



Find more details of powerCON TRUE1 TOP on www.neutrik.com.





Draft. Nr.: BDA 545 V3 2023-03-16 Update:

Neutrik AG | LI-9494 Schaan

www.neutrik.com

Data subject to change without prior notice. © 2023 NEUTRIK®. NEUTRIK®, powerCON are registered trademark of Neutrik AG. ALL RIGHTS RESERVED.