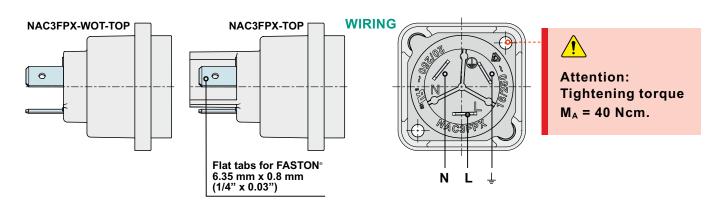

# **OPERATING & ASSEMBLY INSTRUCTION NAC3FPX-TOP & NAC3FPX-WOT-TOP** powerCON TRUE1 TOP | APPLIANCE OUTLET

### **APPLICATION INSTRUCTION**

## Application:

- The powerCON° TRUE1° system is certified as a connector with breaking capacity according IEC 60320, VDE 0625.
- It is intended for use as an appliance coupler and interconnection coupler.
- It serves to supply power to an appliance and from an appliance to other equipment.
- To be installed by qualified person only.

### CONNECTOR ASSIGNMENT:



### **ASSEMBLY INSTRUCTION**



### Panel Cutout (Rear Side)



Find more details of powerCON TRUE1 TOP on www.neutrik.com.





Draft. Nr.: BDA 545 V3 2023-03-16 Update:

Neutrik AG | LI-9494 Schaan

www.neutrik.com

Data subject to change without prior notice. © 2023 NEUTRIK®. NEUTRIK®, powerCON are registered trademark of Neutrik AG. ALL RIGHTS RESERVED.