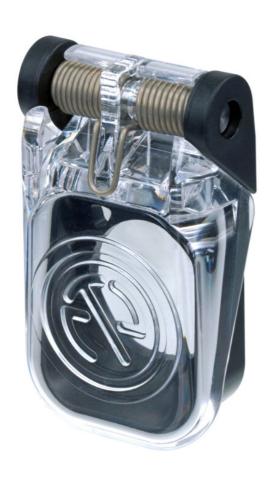

## **SCCD-W**

The spring-loaded cover SCCD-W shuts automatically after unplugging the cable connector and seals the chassis connectors against dust and water to IP65. The transparent cover allows you to see the protected chassis connector all the time.