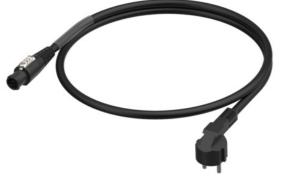

# powerCON TRUE1 -Schuko cordset

Ready-made power cord equipped with an overmolded Neutrik powerCON TRUE1 NAC3FX-W and a straight or right angled Schuko connector. The cables are available in different lengths.

### powerCON TRUE1 Schuko Power Cord