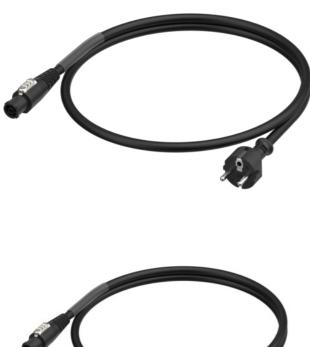

# powerCON TRUE1 -Schuko cordset

Ready-made power cord equipped with an overmolded Neutrik powerCON TRUE1 NAC3FX-W and a straight or right angled Schuko connector. The cables are available in different lengths.

### powerCON TRUE1 Schuko Power Cord