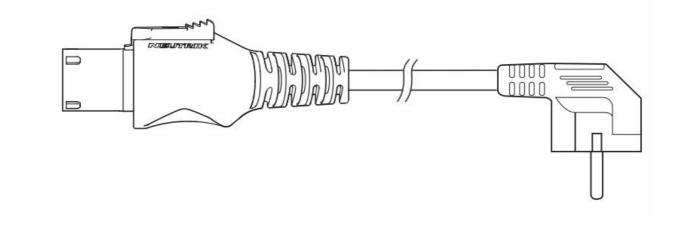

# powerCON TRUE1 -Schuko cordset

Ready-made power cord equipped with an overmolded Neutrik powerCON TRUE1 NAC3FX-W and a straight or right angled Schuko connector. The cables are available in different lengths.

#### power cord Schuko - SR

### powerCON TRUE1 Schuko Power Cord