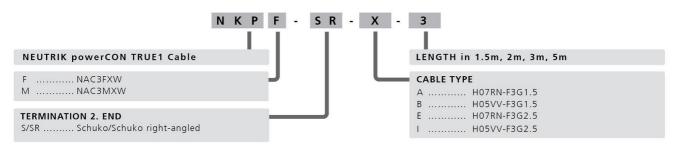

# powerCON TRUE1 -Schuko cordset

Ready-made power cord equipped with an overmolded Neutrik powerCON TRUE1 NAC3FX-W and a straight or right angled Schuko connector. The cables are available in different lengths.



# **Cable Part Number Breakdown**

#### power cord Schuko - SR





#### powerCON TRUE1

The powerCON TRUE1 is a locking waterproof 16 A (USA: 20 A) true mains connector. It replaces appliance couplers wherever a very rugged solution in combination with a locking device is needed in order to guarantee a safe power connection.

The powerCON TRUE1 is a connector with breaking capacity (CBC), i.e. it can be connected or disconnected under load or live.

## Mating scenario powerCON TRUE 1 chassis connector NAC3MPX-W



### powerCON TRUE1 Schuko Power Cord