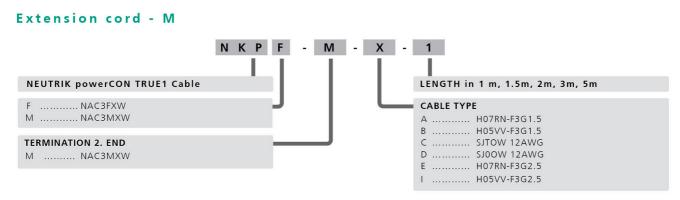

# powerCON TRUE1 -Interconnection cordset

Ready-made overmolded power cord in protection class IP65. The cable utilizes standard duty cord with 3 conductors with cross section 1.5 mm<sup>2</sup> or AWG 12.

The cables are equipped with Neutrik powerCON TRUE1 NAC3FX-W and NAC3MX-W. Cables are available in different lengths.

### Partnumber Breakdown



#### powerCON TRUE1

The powerCON TRUE1 is a locking waterproof 16 A (USA: 20 A) true mains connector. It replaces appliance couplers wherever a very rugged solution in combination with a locking device is needed in order to guarantee a safe power connection.

The powerCON TRUE1 is a connector with breaking capacity (CBC), i.e. it can be connected or disconnected under load or live.



#### powerCON TRUE1 Power Cable male



## Mating scenario powerCON TRUE 1 cable extension



powerCON\_TRUE1\_-\_Interconnection\_cordset All rights reserved / 29.04.2024



### powerCON TRUE1 Extension Cord