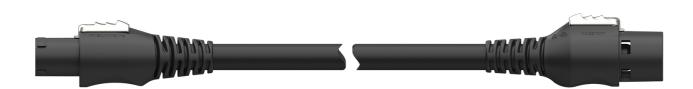

# powerCON TRUE1 -Interconnection cordset

Ready-made overmolded power cord in protection class IP65. The cable utilizes standard duty cord with 3 conductors with cross section 1.5 mm<sup>2</sup> or AWG 12.

The cables are equipped with Neutrik powerCON TRUE1 NAC3FX-W and NAC3MX-W. Cables are available in different lengths.

## Mating scenario powerCON TRUE 1 cable extension

powerCON\_TRUE1\_-\_Interconnection\_cordset All rights reserved / 29.04.2024

### powerCON TRUE1 Extension Cord