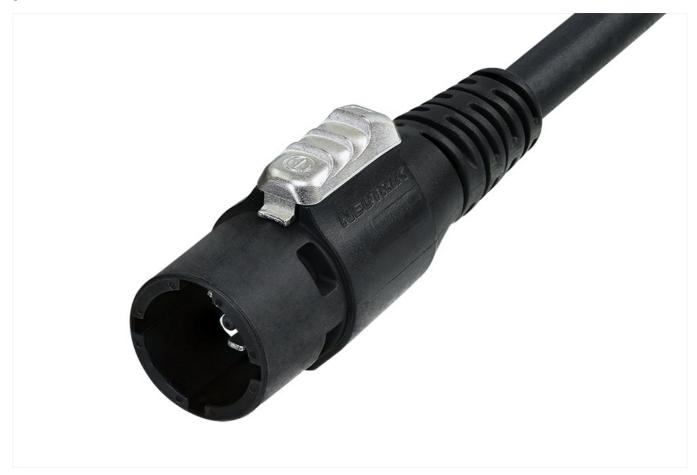

#### powerCON TRUE1

The powerCON TRUE1 is a locking waterproof 16 A (USA: 20 A) true mains connector. It replaces appliance couplers wherever a very rugged solution in combination with a locking device is needed in order to guarantee a safe power connection.

The powerCON TRUE1 is a connector with breaking capacity (CBC), i.e. it can be connected or disconnected under load or live.

#### powerCON TRUE1 Power Cable male