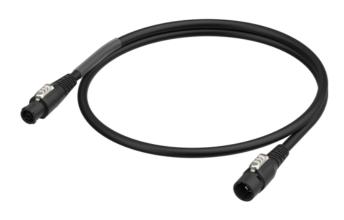

# powerCON TRUE1 -Interconnection cordset

Ready-made overmolded power cord in protection class IP65. The cable utilizes standard duty cord with 3 conductors with cross section 1.5 mm<sup>2</sup> or AWG 12.

The cables are equipped with Neutrik powerCON TRUE1 NAC3FX-W and NAC3MX-W. Cables are available in different lengths.