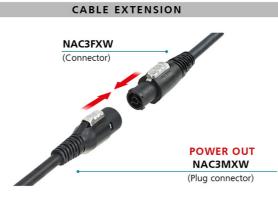

## Mating scenario powerCON TRUE 1 cable extension

powerCON\_TRUE1\_-\_Interconnection\_cordset All rights reserved / 29.04.2024