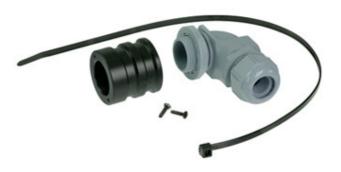

## Breakout-Adapter-Kit - scope of delivery

Straight mount

Breakout-Adapter-Kit consisting of 1 NAOBO plastic housing, 1 counter nut, 1 90° rear shell, 1 PGgland, 1 cable tie and 2 screws.

NAOBO can be equipped with any D-size chassis connector.