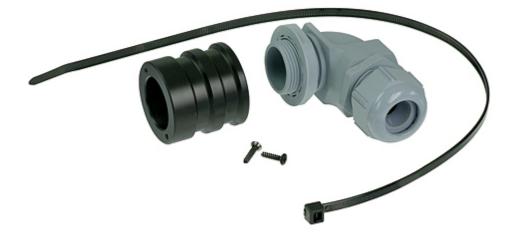

Breakout-Adapter-Kit consisting of 1 NAOBO plastic housing, 1 counter nut, 1 90° rear shell, 1 PGgland, 1 cable tie and 2 screws.

NAOBO can be equipped with any D-size chassis connector.

## Breakout-Adapter-Kit - scope of delivery

Straight mount