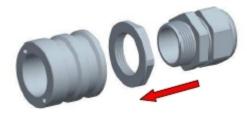

NAOBO is a flexible chassis mounting and adaption solution with cable strain relief to meet any kind of standard fiber connector (z.B. LC, SC, ST). With a cable tie it can be fixed to a rack. The breakout adapter can be mounted straight or angled.

Breakout-Adapter-Kit consisting of 1 NAOBO plastic housing, 1 counter nut, 1 90° rear shell, 1 PGgland, 1 cable tie and 2 screws.



NAOBO can be equipped with any D-size chassis connector.







## Breakout-Adapter-Kit - scope of delivery



Straight mount



## **Angled mount**





## **NAOBO** application example





## **Technical Information**

| Product |       |
|---------|-------|
| Title   | ΝΑΟΒΟ |

| Mechanical               |             |
|--------------------------|-------------|
| Wiresize                 |             |
| Durchmesser Kabelauslass | 7.5 - 13 mm |