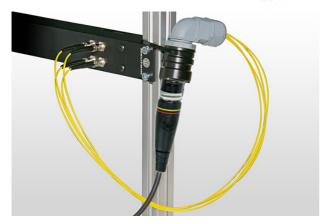

## **NAOBO** application example

NAOBO is a flexible chassis mounting and adaption solution with cable strain relief to meet any kind of standard fiber connector (z.B. LC, SC, ST). With a cable tie it can be fixed to a rack. The breakout adapter can be mounted straight or angled.