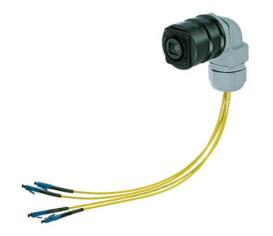

## **NAOBO** application example

NAOBO is a flexible chassis mounting and adaption solution with cable strain relief to meet any kind of standard fiber connector (z.B. LC, SC, ST). With a cable tie it can be fixed to a rack. The breakout adapter can be mounted straight or angled.