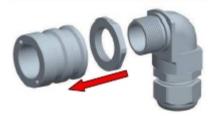

NAOBO is a flexible chassis mounting and adaption solution with cable strain relief to meet any kind of standard fiber connector (z.B. LC, SC, ST). With a cable tie it can be fixed to a rack. The breakout adapter can be mounted straight or angled.

Breakout-Adapter-Kit consisting of 1 NAOBO plastic housing, 1 counter nut, 1 90° rear shell, 1 PGgland, 1 cable tie and 2 screws.



NAOBO can be equipped with any D-size chassis connector.







## Breakout-Adapter-Kit - scope of delivery



Straight mount



## **Angled mount**





## **NAOBO** application example





## **Technical Information**

| Product |       |
|---------|-------|
| Title   | ΝΑΟΒΟ |

| Mechanical               |             |
|--------------------------|-------------|
| Wiresize                 |             |
| Durchmesser Kabelauslass | 7.5 - 13 mm |