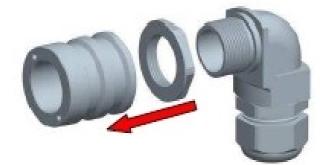

Breakout-Adapter-Kit consisting of 1 NAOBO plastic housing, 1 counter nut, 1 90° rear shell, 1 PGgland, 1 cable tie and 2 screws.

NAOBO can be equipped with any D-size chassis connector.

NAOBO is a flexible chassis mounting and adaption solution with cable strain relief to meet any kind of standard fiber connector (z.B. LC, SC, ST). With a cable tie it can be fixed to a rack. The breakout adapter can be mounted straight or angled.