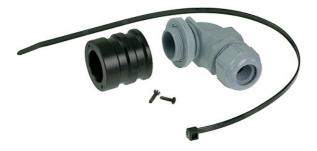

## Breakout-Adapter-Kit - scope of delivery

Straight mount

## **Angled mount**

Breakout-Adapter-Kit consisting of 1 NAOBO plastic housing, 1 counter nut, 1 90° rear shell, 1 PGgland, 1 cable tie and 2 screws.

NAOBO can be equipped with any D-size chassis connector.